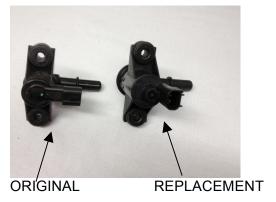

#### **CORRECTIVE ACTION:**

REPLACE THE PCV VALVE AS OUTLINED IN THE SERVICE PROCEDURE.

#### SERVICE PROCEDURE:

NOTE: THE REQUIRED PCV VALVE IS NOW INCLUDED WITH EACH KIT.

REMOVE PCV VALVE AND REPLACE WITH SUPPLIED COMPONENT.

### **REQUIRED PARTS:**

| Part Number   | Description | Quantity |
|---------------|-------------|----------|
| 9U5Z-9C915-BE | PCV Valve   | 1        |