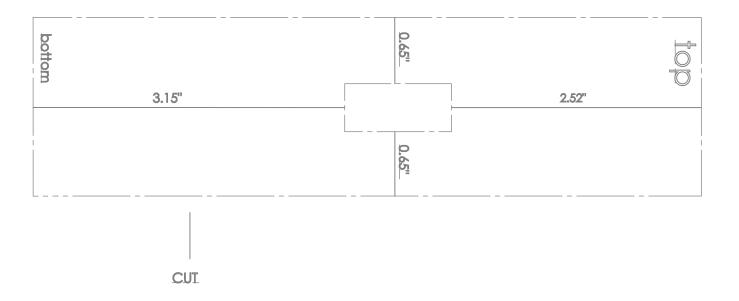

## Bi-Fuel Switch Template

PROPRIETARY AND CONFIDENTIAL

THE INFORMATION CONTAINED IN THIS DRAWING IS THE SOLE PROPERTY OF ALTECH-ECO CORP. ANY REPRODUCTION IN PART OR AS A WHOLE WITHOUT THE WRITTEN PERMISSION OF ALTECH-ECO CORP. IS PROHIBITED.

NAME

AAA

AAA

--/--/--

101 Fair Oaks Road Arden, North Carolina 28704

DESCRIPTION: 2011-2016 F250 Bi-Fuel Switch Template

| SIZE JOB. NO. |       |       |     | AEC-LED  | T            | REV. |
|---------------|-------|-------|-----|----------|--------------|------|
| SCAL          | E:1:2 | WEIGH | IT: | ### lbs. | SHEET 1 OF 1 |      |